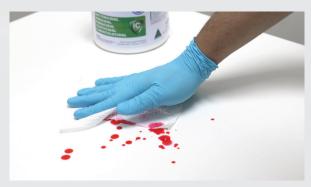

### STEP 2: Disinfect

A. Dispense another Clinicare towelette

B: Wiping the decontaminated area from top to bottom in an S-shaped pattern, ensuring not to go over the same area twice.

C. Dispose of used towelette