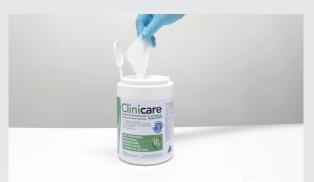

### **STEP 1: Decontaminate**

B: Wiping from clean to dirty in an S-shaped pattern, ensuring not to go over the same area twice

C. Dispose of used towelette