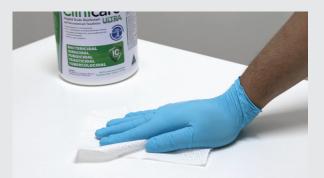

### **STEP 1: Decontaminate**

B: Wiping from clean to dirty in an S-shaped pattern, ensuring not to go over the same area twice

C. Dispose of used towelette

### STEP 2: Disinfect

A. Dispense another Clinicare towelette

B: Wiping the decontaminated area from top to bottom in an S-shaped pattern, ensuring not to go over the same area twice.

C. Dispose of used towelette

Use for rapid decontamination and pre-cleaning of surfaces, instruments and equipment

IPA 70% is the soft alcohol providing antibacterial, cleaning and solvent properties but gentle on skin and surfaces