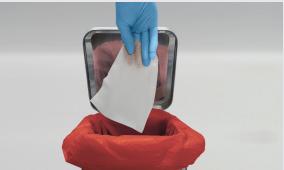

### **STEP 1: Decontaminate**

B: Wiping from clean to dirty in an S-shaped pattern, ensuring not to go over the same area twice

C. Dispose of used towelette

### STEP 2: Disinfect

A. Dispense another Clinicare towelette

B: Wiping the decontaminated area from top to bottom in an S-shaped pattern, ensuring not to go over the same area twice.

C. Dispose of used towelette