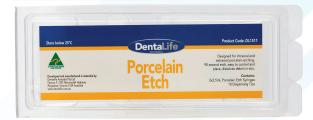

## **Porcelain Etch**

- Viscous 9.6% Hydrofluoric acid
- For use on porcelain veneers, inlays, onlays and for porcelain repairs
- Easy to place and control etch
- Effective etching in 45-60 seconds
- Simple syringe dispensing system
- Use with Dentalife Silane