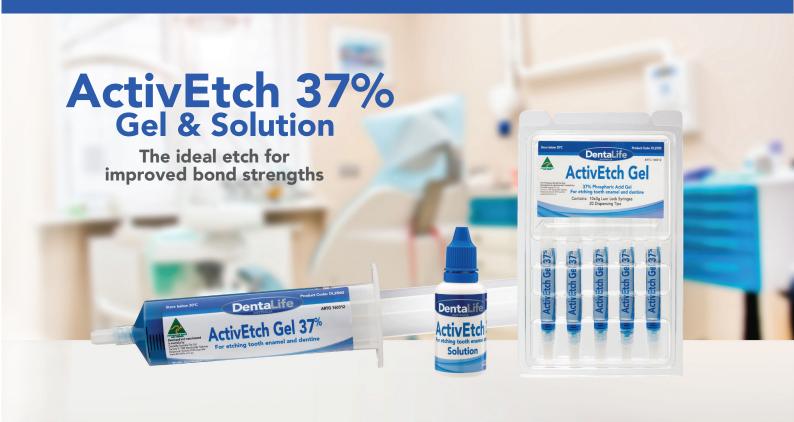

- Ideal etch for both enamel and dentine surfaces
- Viscous solution that is easy to place and stays where you want, without slumping
- Self-limiting etchant, giving you the peace of mind of not over etching the surface
- Blue in colour to allow for ease of placement
- Easy to rinse off with water leaving no residual
- Australian Made