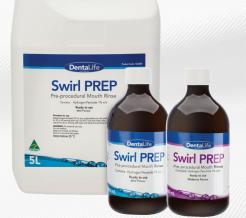

Also available in prophy jars

1% Hydrogen Peroxide

0.2% Chlorhexidine

The use of pre-procedual mouth rinse has become common practice prior to the treatment of patients since the Covid-19 pandemic. The use of pre-procedual mouth rinses has been proposed to reduce the viral load in saliva and therefore reducing the risk of transmitting disease through aresol.