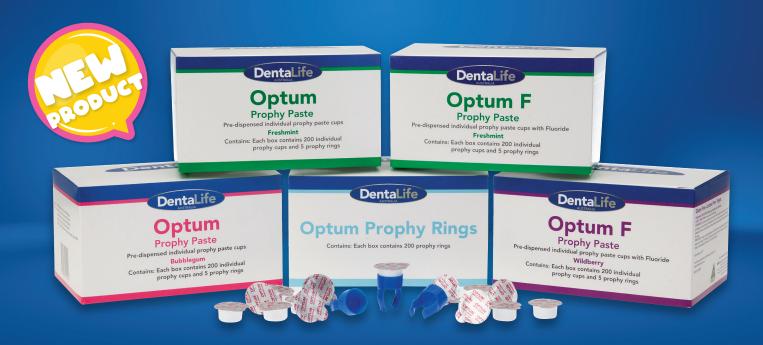

DentaLife

AUSTRALIA

Optum and Optum F prophy paste effectively removes surface stains and is specially formulated for mild polishing and cleaning of tooth surfaces.

- Individual patient dose for improved infection control
- Available in Fluoride and Non-Fluoride formulas
- Splatter free formula
- Flavours your patients will love.
  Freshmint,
  Bubblegum,