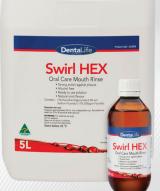

Also available in prophy jars

1% Hydrogen Peroxide

0.2% Chlorhexidine

The use of pre-procedual mouth rinse has become common practice prior to the treatment of patients since the Covid-19 pandemic. The use of pre-procedual mouth rinses has been proposed to reduce the viral load in saliva and therefore reducing the risk of transmitting disease through aresol.