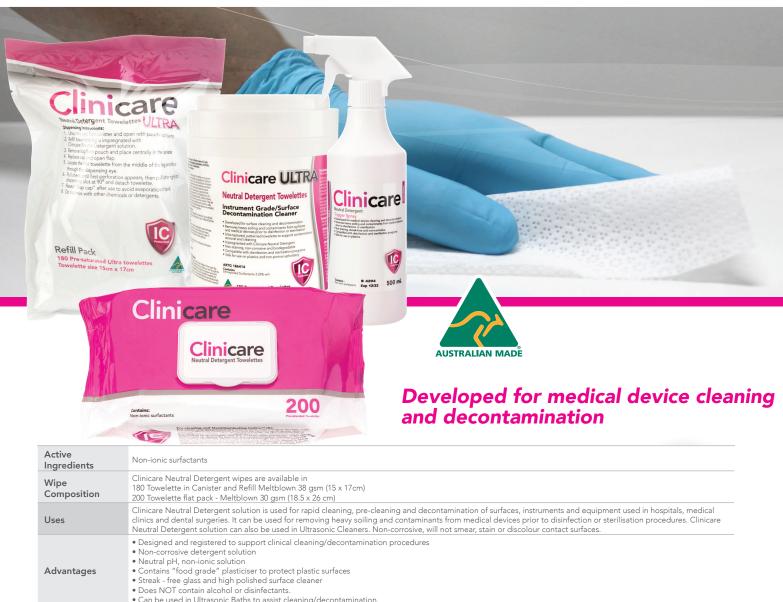

# Clinicare Neutral Detergent

|                       | <ul> <li>Streak - free glass and high polished surface cleaner</li> <li>Does NOT contain alcohol or disinfectants.</li> </ul>                                                                                                                                                                                                                                                                                                                                                                                                                                                                                                                                                                                                                         |
|-----------------------|-------------------------------------------------------------------------------------------------------------------------------------------------------------------------------------------------------------------------------------------------------------------------------------------------------------------------------------------------------------------------------------------------------------------------------------------------------------------------------------------------------------------------------------------------------------------------------------------------------------------------------------------------------------------------------------------------------------------------------------------------------|
|                       | Can be used in Ultrasonic Baths to assist cleaning/decontamination.                                                                                                                                                                                                                                                                                                                                                                                                                                                                                                                                                                                                                                                                                   |
| Contraindications     | Not to be mixed with any other disinfectant or cleaning agents.                                                                                                                                                                                                                                                                                                                                                                                                                                                                                                                                                                                                                                                                                       |
| Precautions           | Do not swallow. Avoid contact with skin and eyes.                                                                                                                                                                                                                                                                                                                                                                                                                                                                                                                                                                                                                                                                                                     |
| Clinical<br>Procedure | For surfaces Dispense and wipe, with a disposable towelette, undiluted Clinicare Neutral Detergent onto the surface to be cleaned. Wipe surface as required until all visible contamination and biological soiling has been removed. Surface can be rinsed and wiped clean or disinfectant solution applied.<br>For Instruments and Equipment Apply undiluted Clinicare Neutral Detergent onto the instrument or equipment to be cleaned / decontaminated. Follow manufacturer's instructions to clean instrument or equipment. Wipe with a disposable towelette or clean cloth until all visible contamination and biological soiling has been removed. Equipment is now clean and prepared for effective disinfection or sterilisation as required. |
| Poison<br>Schedule    | Not Applicable                                                                                                                                                                                                                                                                                                                                                                                                                                                                                                                                                                                                                                                                                                                                        |
| First Aid             | If poisoning occurs, contact a doctor or Poisons Information Centre. (Australia) 13 11 26, If swallowed, drink plenty of water to dilute stomach contents. If vomiting occurs, drink further water and seek medical advice if symptoms persist.                                                                                                                                                                                                                                                                                                                                                                                                                                                                                                       |
| Regulatory            | Australia : ARTG No. 186414                                                                                                                                                                                                                                                                                                                                                                                                                                                                                                                                                                                                                                                                                                                           |
| Presentations         | DL2660       Clinicare Neutral Detergent Towelette Canister (180 wipes)         DL2660R       Clinicare Neutral Detergent Towelette Refill (180 wipes)         DL2601       Clinicare Neutral Detergent Solutions 5 L         DL2602       Clinicare Neutral Detergent Solution 500 mL         DL2670       Clinicare Neutral Detergent Flat Pack (200 wipes)                                                                                                                                                                                                                                                                                                                                                                                         |
| Storage               | Store below 30 °C in a cool, dry place.                                                                                                                                                                                                                                                                                                                                                                                                                                                                                                                                                                                                                                                                                                               |
| Shelf Life            | 3 years from date of manufacture as indicated on pack.                                                                                                                                                                                                                                                                                                                                                                                                                                                                                                                                                                                                                                                                                                |