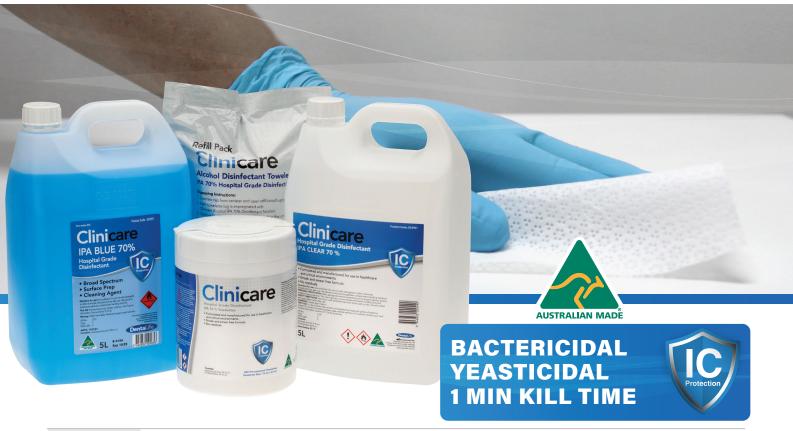

# Clinicare Hospital Grade Disinfectant and Decontaminant Cleaner

| Composition                                                                                          | 0.28% Benzethonium Chloride, 18% Isopropyl Alcohol                                                                                                                                                                                                                                                                                                                                                                                                                                                                                                                                                                                                                                                                                                                                                                                                                                                                                                                                                                                                                                                                                                                                                                                                                                                                   |
|------------------------------------------------------------------------------------------------------|----------------------------------------------------------------------------------------------------------------------------------------------------------------------------------------------------------------------------------------------------------------------------------------------------------------------------------------------------------------------------------------------------------------------------------------------------------------------------------------------------------------------------------------------------------------------------------------------------------------------------------------------------------------------------------------------------------------------------------------------------------------------------------------------------------------------------------------------------------------------------------------------------------------------------------------------------------------------------------------------------------------------------------------------------------------------------------------------------------------------------------------------------------------------------------------------------------------------------------------------------------------------------------------------------------------------|
| Wipe<br>Composition                                                                                  | Clinicare Hospital Grade Disinfectant wipes are available in<br>180 Wipe Canister and Refill - 38 gsm Meltblown (15 x 17 cm)<br>200 Towelette Flat Pack - Meltblown 30 gsm (18.5 x 26 cm)                                                                                                                                                                                                                                                                                                                                                                                                                                                                                                                                                                                                                                                                                                                                                                                                                                                                                                                                                                                                                                                                                                                            |
| Uses                                                                                                 | Clinicare Hospital Grade Disinfectant is used for rapid decontamination and disinfection of hard, non-porous surfaces. Broad spectrum, multi-purpose cleaner/disinfec-<br>tant for use on plastics, stainless steel, vinyl, upholstery, painted surfaces, glass, etc. Supports infection control procedures in hospitals, surgeries, clinics and other active<br>environments.                                                                                                                                                                                                                                                                                                                                                                                                                                                                                                                                                                                                                                                                                                                                                                                                                                                                                                                                       |
| Advantages                                                                                           | <ul> <li>1 minute kill time BACTERICIDAL, VIRUCIDAL, FUNGICIDAL, YEASTICIDAL, TUBERCULOCIDAL</li> <li>Broad Spectrum activity</li> <li>Formulated in Australia for the use in healthcare and critical environments</li> <li>2 in 1 cleaner and disinfectant</li> <li>Contains food grade plasticiser to maintain plastic, vinyl and upholstery surfaces</li> <li>Streak free, smear free, low foaming, non-corrosive solution</li> </ul>                                                                                                                                                                                                                                                                                                                                                                                                                                                                                                                                                                                                                                                                                                                                                                                                                                                                             |
| Active Against                                                                                       | Pseudomonas aeruginosa, Escherichia coli, Staphylococcus aureus, Methicillin Resistant Staphylococcus aureus (MRSA), Enterococcus hirae, Acinetobacter baumannii,<br>Proteus vulgaris, Salmonella enterica, Vancomycin Resistant Enterococcus faecium (VRE), Klebsiella pneumoniae, Poliovirus Type 1, SARS-CoV-2 (COVID-19), Adenovirus,<br>Herpes Simplex virus Type 1, Influenza A virus (H3N2), Influenza A (H1N1), Influenza B, Trichophyton mentagrophytes, Candida albicans, Candida auris and Mycobacteri-<br>um terrae (for TB) TESTED UNDER DIRTY CONDITIONS                                                                                                                                                                                                                                                                                                                                                                                                                                                                                                                                                                                                                                                                                                                                               |
|                                                                                                      | Not to be mixed with any detergents, chemicals or other cleaning agents.                                                                                                                                                                                                                                                                                                                                                                                                                                                                                                                                                                                                                                                                                                                                                                                                                                                                                                                                                                                                                                                                                                                                                                                                                                             |
| Contraindications                                                                                    | Not to be mixed with any detergents, chemicals of other cleaning agents.                                                                                                                                                                                                                                                                                                                                                                                                                                                                                                                                                                                                                                                                                                                                                                                                                                                                                                                                                                                                                                                                                                                                                                                                                                             |
| Contraindications<br>Precautions                                                                     | Do not swallow. Avoid contact with skin and eyes. Use undiluted. If visible soiling is evident, surfaces should be pre-cleaned/decontaminated before disinfection.                                                                                                                                                                                                                                                                                                                                                                                                                                                                                                                                                                                                                                                                                                                                                                                                                                                                                                                                                                                                                                                                                                                                                   |
|                                                                                                      | Do not swallow. Avoid contact with skin and eyes. Use undiluted. If visible soiling is evident, surfaces should be pre-cleaned/decontaminated before disinfection. For Pre-cleaning/Decontamination of Surfaces Decontaminate the surface using Clinicare Alcohol Free, Neutral Detergent or Hospital Grade Disinfectant to reduce contamination and prepare the surface. Wipe the surface from clean to dirty in an S-Shaped pattern, ensuring not to go over the same area twice. Dispose of towelette.                                                                                                                                                                                                                                                                                                                                                                                                                                                                                                                                                                                                                                                                                                                                                                                                            |
| Precautions                                                                                          | Do not swallow. Avoid contact with skin and eyes. Use undiluted. If visible soiling is evident, surfaces should be pre-cleaned/decontaminated before disinfection. For Pre-cleaning/Decontamination of Surfaces Decontaminate the surface using Clinicare Alcohol Free, Neutral Detergent or Hospital Grade Disinfectant to reduce contamination and prepare the surface. Wipe the surface from clean to dirty in an S-Shaped pattern, ensuring not to go over the same area twice. Dispose of towelette. To Disinfect Surfaces Apply Clinicare Hospital Grade Disinfectant solution directly to the pre-cleaned surface, thoroughly wetting area to be disinfected. Allow surface to air dry or, if required, wipe or rinse clean after                                                                                                                                                                                                                                                                                                                                                                                                                                                                                                                                                                             |
| Precautions<br>Clinical Procedure                                                                    | Do not swallow. Avoid contact with skin and eyes. Use undiluted. If visible soiling is evident, surfaces should be pre-cleaned/decontaminated before disinfection.<br>For Pre-cleaning/Decontamination of Surfaces Decontaminate the surface using Clinicare Alcohol Free, Neutral Detergent or Hospital Grade Disinfectant to reduce contamination and prepare the surface. Wipe the surface from clean to dirty in an S-Shaped pattern, ensuring not to go over the same area twice. Dispose of towelette.<br>To Disinfect Surfaces Apply Clinicare Hospital Grade Disinfectant solution directly to the pre-cleaned surface, thoroughly wetting area to be disinfected. Allow surface to remain wet for 1 minute under ambient conditions. Allow surface to air dry or, if required, wipe or rinse clean after 1<br>1 minute. Discard any used towelettes after use.                                                                                                                                                                                                                                                                                                                                                                                                                                              |
| Precautions Clinical Procedure Poison Schedule                                                       | Do not swallow. Avoid contact with skin and eyes. Use undiluted. If visible soiling is evident, surfaces should be pre-cleaned/decontaminated before disinfection. For Pre-cleaning/Decontamination of Surfaces Decontaminate the surface using Clinicare Alcohol Free, Neutral Detergent or Hospital Grade Disinfectant to reduce contamination and prepare the surface. Wipe the surface from clean to dirty in an S-Shaped pattern, ensuring not to go over the same area twice. Dispose of towelette. To Disinfect Surfaces Apply Clinicare Hospital Grade Disinfectant solution directly to the pre-cleaned surface, thoroughly wetting area to be disinfected. Allow surface to remain wet for 1 minute under ambient conditions. Allow surface to air dry or, if required, wipe or rinse clean after 1 minute. Discard any used towelettes after use. Not Applicable                                                                                                                                                                                                                                                                                                                                                                                                                                          |
| Precautions Clinical Procedure Poison Schedule Safety Directions                                     | Do not swallow. Avoid contact with skin and eyes. Use undiluted. If visible soiling is evident, surfaces should be pre-cleaned/decontaminated before disinfection. For Pre-cleaning/Decontamination of Surfaces Decontaminate the surface using Clinicare Alcohol Free, Neutral Detergent or Hospital Grade Disinfectant to reduce contamination and prepare the surface. Wipe the surface from clean to dirty in an S-Shaped pattern, ensuring not to go over the same area twice. Dispose of towelette. To Disinfect Surfaces Apply Clinicare Hospital Grade Disinfectant solution directly to the pre-cleaned surface, thoroughly wetting area to be disinfected. Allow surface to ari dry or, if required, wipe or rinse clean after 1 minute. Discard any used towelettes after use. Not Applicable Avoid contact with eyes. Avoid contact with skin. Wash hands after use.                                                                                                                                                                                                                                                                                                                                                                                                                                     |
| Precautions<br>Clinical Procedure<br>Poison Schedule<br>Safety Directions<br>First Aid               | Do not swallow. Avoid contact with skin and eyes. Use undiluted. If visible soiling is evident, surfaces should be pre-cleaned/decontaminated before disinfection. For Pre-cleaning/Decontamination of Surfaces Decontaminate the surface using Clinicare Alcohol Free, Neutral Detergent or Hospital Grade Disinfectant to reduce contamination and prepare the surface. Wipe the surface from clean to dirty in an S-Shaped pattern, ensuring not to go over the same area twice. Dispose of towelette. To Disinfect Surfaces Apply Clinicare Hospital Grade Disinfectant solution directly to the pre-cleaned surface, thoroughly wetting area to be disinfected. Allow surface to air dry or, if required, wipe or rinse clean after 1 minute. Discard any used towelettes after use. Not Applicable Avoid contact with eyes. Avoid contact with skin. Wash hands after use. For advice, contact a Poisons Information Centre (Australia) 13 11 26                                                                                                                                                                                                                                                                                                                                                               |
| Precautions<br>Clinical Procedure<br>Poison Schedule<br>Safety Directions<br>First Aid<br>Regulatory | Do not swallow. Avoid contact with skin and eyes. Use undiluted. If visible soiling is evident, surfaces should be pre-cleaned/decontaminated before disinfection. For Pre-cleaning/Decontamination of Surfaces Decontaminate the surface using Clinicare Alcohol Free, Neutral Detergent or Hospital Grade Disinfectant to reduce contamination and prepare the surface. Wipe the surface from clean to dirty in an S-Shaped pattern, ensuring not to go over the same area twice. Dispose of towelette. To Disinfect Surfaces Apply Clinicare Hospital Grade Disinfectant solution directly to the pre-cleaned surface, thoroughly wetting area to be disinfected. Allow surface to remain wet for 1 minute under ambient conditions. Allow surface to air dry or, if required, wipe or rinse clean after 1 minute. Discard any used towelettes after use. Not Applicable Avoid contact with eyes. Avoid contact with skin. Wash hands after use. For advice, contact a Poisons Information Centre (Australia) 13 11 26 Australia : ARTG 335416 DL2901 Clinicare HGD 5 L DL2906 Clinicare HGD 500 mL DL29208 Clinicare HGD Towelette Canister (180 wipes) DL29208 Clinicare HGD Towelette Refill (180 wipes) DL29208 Clinicare HGD Towelette Refill (180 wipes) DL29204 Clinicare HGD Towelette Refill (180 wipes) |

# Clinicare Hospital Grade Disinfectant IPA 70 % Towelettes

| Active Ingredients                                                        | Isopropyl Alcohol 70% v/v                                                                                                                                                                                                                                                                                                                                                                                                                                                                                                                                                                                                                                                                                                                                                                                                                                                                                                                                                                                                                                                                                                                                                              |
|---------------------------------------------------------------------------|----------------------------------------------------------------------------------------------------------------------------------------------------------------------------------------------------------------------------------------------------------------------------------------------------------------------------------------------------------------------------------------------------------------------------------------------------------------------------------------------------------------------------------------------------------------------------------------------------------------------------------------------------------------------------------------------------------------------------------------------------------------------------------------------------------------------------------------------------------------------------------------------------------------------------------------------------------------------------------------------------------------------------------------------------------------------------------------------------------------------------------------------------------------------------------------|
| Wipe Composition                                                          | Clinicare IPA 70% is available in Spunbond material<br>220 Towelette in Canister and Refill 25 gsm (15 x 23 cm)                                                                                                                                                                                                                                                                                                                                                                                                                                                                                                                                                                                                                                                                                                                                                                                                                                                                                                                                                                                                                                                                        |
| Uses                                                                      | Dentalife IPA 70% is a "soft" alcohol providing antibacterial, cleaning and solvent properties for disinfection of surfaces. It is gentle on skin. Disinfects without leaving residues.                                                                                                                                                                                                                                                                                                                                                                                                                                                                                                                                                                                                                                                                                                                                                                                                                                                                                                                                                                                                |
| Advantages                                                                | <ul> <li>Developed for use on medical devices</li> <li>Broad spectrum anti-bacterial activity</li> <li>Rapid antibacterial activity</li> <li>Evaporates after use without leaving residues</li> <li>Available in clear and blue liquid.</li> </ul>                                                                                                                                                                                                                                                                                                                                                                                                                                                                                                                                                                                                                                                                                                                                                                                                                                                                                                                                     |
| Active Against                                                            | Pseudomonas aeruginosa (1 min), Staphylococcus aureus (1 min), Enterococcus hirae (1 min), Candida albican (1 min)                                                                                                                                                                                                                                                                                                                                                                                                                                                                                                                                                                                                                                                                                                                                                                                                                                                                                                                                                                                                                                                                     |
| Contraindications                                                         | Not to be added to other cleaning or disinfectant solutions unless indicated by manufacturer.                                                                                                                                                                                                                                                                                                                                                                                                                                                                                                                                                                                                                                                                                                                                                                                                                                                                                                                                                                                                                                                                                          |
| Precautions                                                               | Avoid contamination of food. Avoid direct contact with eyes as may cause eye irritation. In case of direct eye contact, immediately flush eyes with plenty of water for at least 15 minutes. If irritation persists, seek medical attention                                                                                                                                                                                                                                                                                                                                                                                                                                                                                                                                                                                                                                                                                                                                                                                                                                                                                                                                            |
|                                                                           |                                                                                                                                                                                                                                                                                                                                                                                                                                                                                                                                                                                                                                                                                                                                                                                                                                                                                                                                                                                                                                                                                                                                                                                        |
| Clinical Procedure                                                        | Surfaces to be disinfected must be pre-cleaned.<br>For Surfaces Spray or wipe Clinicare IPA 70% onto surfaces to be disinfected. Thoroughly wet surfaces. Leave wet for up to 1 minutes. Wipe liquid off the surface using a clean, single use towelette or cloth.<br>For Instruments and Equipment Spray or wipe Clinicare IPA 70% onto the instrument or equipment to be disinfected. Follow manufacturer's instructions for disinfecting the instrument or equipment. Leave solution on instrument or equipment for up to 1 minutes. The item can be left to air dry or wiped dry with a single use towelette or lint free cloth.                                                                                                                                                                                                                                                                                                                                                                                                                                                                                                                                                   |
| Clinical Procedure<br>Poison Schedule                                     | For Surfaces Spray or wipe Clinicare IPA 70% onto surfaces to be disinfected. Thoroughly wet surfaces. Leave wet for up to 1 minutes. Wipe liquid off the surface using a clean, single use towelette or cloth.<br>For Instruments and Equipment Spray or wipe Clinicare IPA 70% onto the instrument or equipment to be disinfected. Follow manufacturer's instructions for disinfecting the instrument or equipment. Leave solution on instrument or equipment for up to 1 minutes. The item can be left to air dry or wiped dry with a single use                                                                                                                                                                                                                                                                                                                                                                                                                                                                                                                                                                                                                                    |
|                                                                           | For Surfaces Spray or wipe Clinicare IPA 70% onto surfaces to be disinfected. Thoroughly wet surfaces. Leave wet for up to 1 minutes. Wipe liquid off the surface using a clean, single use towelette or cloth.<br>For Instruments and Equipment Spray or wipe Clinicare IPA 70% onto the instrument or equipment to be disinfected. Follow manufacturer's instructions for disinfecting the instrument or equipment. Leave solution on instrument or equipment for up to 1 minutes. The item can be left to air dry or wiped dry with a single use towelette or lint free cloth.                                                                                                                                                                                                                                                                                                                                                                                                                                                                                                                                                                                                      |
| Poison Schedule                                                           | For Surfaces Spray or wipe Clinicare IPA 70% onto surfaces to be disinfected. Thoroughly wet surfaces. Leave wet for up to 1 minutes. Wipe liquid off the surface using a clean, single use towelette or cloth.<br>For Instruments and Equipment Spray or wipe Clinicare IPA 70% onto the instrument or equipment to be disinfected. Follow manufacturer's instructions for disinfecting the instrument or equipment. Leave solution on instrument or equipment for up to 1 minutes. The item can be left to air dry or wiped dry with a single use towelette or lint free cloth.<br>Not applicable                                                                                                                                                                                                                                                                                                                                                                                                                                                                                                                                                                                    |
| Poison Schedule<br>Warning                                                | For Surfaces Spray or wipe Clinicare IPA 70% onto surfaces to be disinfected. Thoroughly wet surfaces. Leave wet for up to 1 minutes. Wipe liquid off the surface using a clean, single use towelette or cloth.<br>For Instruments and Equipment Spray or wipe Clinicare IPA 70% onto the instrument or equipment to be disinfected. Follow manufacturer's instructions for disinfecting the instrument or equipment. Leave solution on instrument or equipment for up to 1 minutes. The item can be left to air dry or wiped dry with a single use towelette or lint free cloth.<br>Not applicable                                                                                                                                                                                                                                                                                                                                                                                                                                                                                                                                                                                    |
| Poison Schedule<br>Warning<br>Safety Direction                            | For Surfaces Spray or wipe Clinicare IPA 70% onto surfaces to be disinfected. Thoroughly wet surfaces. Leave wet for up to 1 minutes. Wipe liquid off the surface using a clean, single use towelette or cloth. For Instruments and Equipment Spray or wipe Clinicare IPA 70% onto the instrument or equipment to be disinfected. Follow manufacturer's instructions for disinfecting the instrument or equipment. Leave solution on instrument or equipment for up to 1 minutes. The item can be left to air dry or wiped dry with a single use towelette or lint free cloth. Not applicable Flammable Not for oral use.                                                                                                                                                                                                                                                                                                                                                                                                                                                                                                                                                              |
| Poison Schedule<br>Warning<br>Safety Direction<br>First Aid               | For Surfaces Spray or wipe Clinicare IPA 70% onto surfaces to be disinfected. Thoroughly wet surfaces. Leave wet for up to 1 minutes. Wipe liquid off the surface using a clean, single use towelette or cloth. For Instruments and Equipment Spray or wipe Clinicare IPA 70% onto the instrument or equipment to be disinfected. Follow manufacturer's instructions for disinfecting the instrument or equipment. Leave solution on instrument or equipment for up to 1 minutes. The item can be left to air dry or wipe dry with a single use towelette or lint free cloth. Not applicable Flammable Not for oral use. For advice, contact a Poisons Information Centre (Australia) 13 11 26                                                                                                                                                                                                                                                                                                                                                                                                                                                                                         |
| Poison Schedule<br>Warning<br>Safety Direction<br>First Aid<br>Regulatory | For Surfaces Spray or wipe Clinicare IPA 70% onto surfaces to be disinfected. Thoroughly wet surfaces. Leave wet for up to 1 minutes. Wipe liquid off the surface using a clean, single use towelette or cloth.         For Instruments and Equipment Spray or wipe Clinicare IPA 70% onto the instrument or equipment to be disinfected. Follow manufacturer's instructions for disinfecting the instrument or equipment for up to 1 minutes. The item can be left to air dry or wiped dry with a single use towelette or lint free cloth.         Not applicable       Flammable         For advice, contact a Poisons Information Centre (Australia) 13 11 26         ARTG No. 391996         DL0920       Clinicare IPA 70% Towelette Canister (220 wipes)         DL0920       Clinicare IPA 70% Towelette Refill (220 wipes)         DL0921       Clinicare IPA 70% Towelette Refill (220 wipes)         DL0921       Clinicare IPA 70% Towelette Refill (220 wipes)         DL0921       Clinicare IPA 70% Towelette Refill (220 wipes)         DL0922       Clinicare IPA 70% Towelette Refill (220 wipes)         DL0924       Clinicare IPA 70% Towelette Refill (220 wipes) |