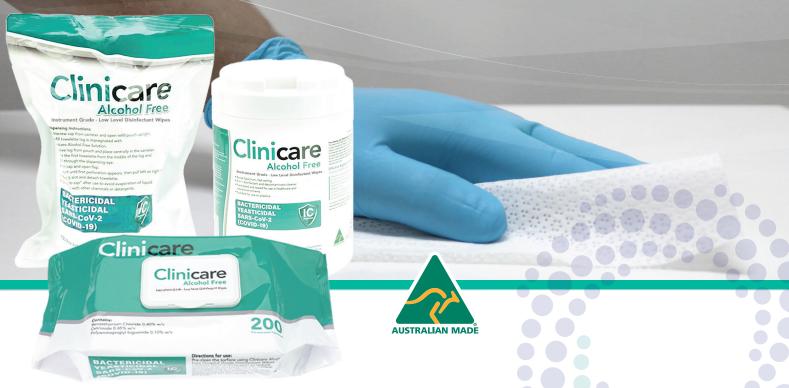

# Clinicare Alcohol Free

### **Instrument Grade - Low Level Disinfectant Wipes**

#### The most effective wipe in the market

- Clinicare Alcohol Free Instrument Grade - Low Level Disinfectant Wipes is a highly effective cleaner and disinfectant. It has been developed for use in hospital operating rooms, isolation areas, neonatal units and other critical care areas where environmental control of cross contamination is important.

## Clinicare Alcohol Free Instrument Grade - Low Level Disinfectant Wipes Alcohol Free formula

| Active Ingredients | Benzethonium Chloride 0.40% w/v, Cetrimide 0.45% w/v, Polyaminopropyl biguanide 0.1% w/v                                                                                                                                                                                                                                                                                                                                                                                                                                                                                                                                                                                                                                                                      |
|--------------------|---------------------------------------------------------------------------------------------------------------------------------------------------------------------------------------------------------------------------------------------------------------------------------------------------------------------------------------------------------------------------------------------------------------------------------------------------------------------------------------------------------------------------------------------------------------------------------------------------------------------------------------------------------------------------------------------------------------------------------------------------------------|
| Wipe Composition   | Clinicare Alcohol Free wipes are available in<br>180 Towelettes in canister and refill pouch – Meltblown 38 gsm (15 x 17 cm)<br>200 Towelettes in Flat pack packaging – Meltblown 30 gsm (18.5 x 26 cm)                                                                                                                                                                                                                                                                                                                                                                                                                                                                                                                                                       |
| Uses               | Clinicare Alcohol Free Instrument Grade - Low Level Disinfectant Wipes is a highly effective cleaner and disinfectant.<br>It has been developed for use in hospital operating rooms, isolation areas, neonatal units and other critical care areas<br>where environmental control of cross contamination is important.                                                                                                                                                                                                                                                                                                                                                                                                                                        |
| Advantages         | <ul> <li>1 minute kill time BACTERICIDAL, 30 seconds kill SARS-CoV-2(COVID-19)</li> <li>Alcohol Free</li> <li>Broad Spectrum, fast acting</li> <li>2 in 1 decontaminant cleaner and disinfectant</li> <li>Formulated and tested for use in healthcare and critical environments</li> <li>Safe for use on all surfaces including plastics, metals, ceramics, leather, vinyl, etc.</li> </ul>                                                                                                                                                                                                                                                                                                                                                                   |
| Active Against     | Pseudomonas aeruginosa<br>Escherichia coli<br>Staphylococcus aureus<br>Methicillin Resistant Staphylococcus aureus (MRSA)<br>Enterococcus hirae<br>Proteus vulgaris<br>Klebsiella pneumoniae<br>Klebsiella pneumoniae (CRE)<br>Vancomycin Resistant Enterococcus faecium (VRE)<br>Salmonella enterica<br>Candida albicans<br>SARS-CoV-2 (COVID-19)<br>Vaccinia virus (Mpox)<br>Herpes Simplex virus Type 1<br>Influenza virus (H1N1, H3N2)                                                                                                                                                                                                                                                                                                                    |
| Contraindications  | Not to be mixed with any detergents, chemicals or other cleaning agents.                                                                                                                                                                                                                                                                                                                                                                                                                                                                                                                                                                                                                                                                                      |
| Precautions        | Do not swallow. Avoid contact with skin and eyes. Use undiluted. If visible soiling is evident, surfaces should be pre-cleaned / decontaminated before disinfection.                                                                                                                                                                                                                                                                                                                                                                                                                                                                                                                                                                                          |
| Clinical Procedure | Decontaminate the surface using Clinicare Alcohol Free Instrument Grade - Low Level Disinfectant Wipes or Clinicare<br>Neutral Detergent to reduce contamination and prepare the surface. Wipe the surface from clean to dirty in an<br>S-shaped pattern, ensuring not to go over the same area twice. Dispose of all materials used for decontamination.<br>To disinfect surfaces: Thoroughly wet the surface using Clinicare Alcohol Free Instrument Grade - Low Level<br>Disinfectant Wipes. Wipe the decontaminated area from top to bottom in an S-shaped pattern. Leave the surface wet<br>at room (ambient) temperature for the required activity time (kill time) as per the activity table on the label or above in<br>the 'Active Against' section. |
| Poison Schedule    | Not Applicable                                                                                                                                                                                                                                                                                                                                                                                                                                                                                                                                                                                                                                                                                                                                                |
| Safety Directions  | Avoid contact with eyes. Avoid contact with skin. Wash hands after use.                                                                                                                                                                                                                                                                                                                                                                                                                                                                                                                                                                                                                                                                                       |
| First Aid          | For advice, contact a Poisons Information Centre (Australia) 13 11 26                                                                                                                                                                                                                                                                                                                                                                                                                                                                                                                                                                                                                                                                                         |
| Regulatory         | ARTG 405881<br>Class IIb                                                                                                                                                                                                                                                                                                                                                                                                                                                                                                                                                                                                                                                                                                                                      |
| Presentations      | DL2371Clinicare AF Instrument Grade - Low Level Disinfectant Wipes 200 Flat PackDL2378Clinicare AF Instrument Grade - Low Level Disinfectant Wipes 30 Flat PackDL2321Clinicare AF Instrument Grade - Low Level Disinfectant Wipes Canister (180)DL2321RClinicare AF Instrument Grade - Low Level Disinfectant Wipes Refill                                                                                                                                                                                                                                                                                                                                                                                                                                    |
| Storage            | Store below 30 <sup>o</sup> C in a cool, dry place.                                                                                                                                                                                                                                                                                                                                                                                                                                                                                                                                                                                                                                                                                                           |
| Shelf Life         | 3 years from date of manufacture as indicated on pack.                                                                                                                                                                                                                                                                                                                                                                                                                                                                                                                                                                                                                                                                                                        |
|                    |                                                                                                                                                                                                                                                                                                                                                                                                                                                                                                                                                                                                                                                                                                                                                               |