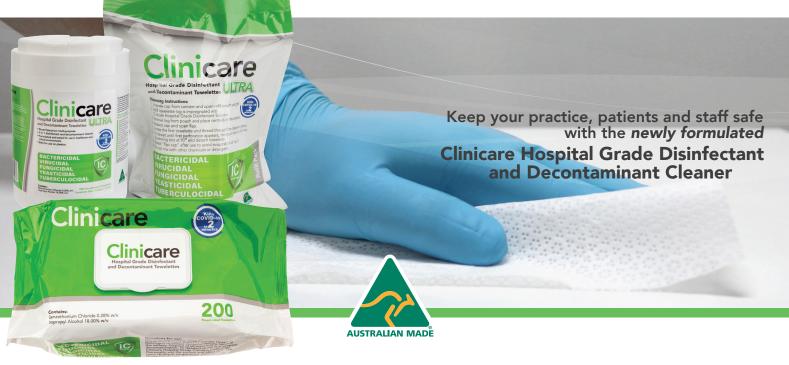

# Clinicare Hospital Grade Disinfectant and Decontaminant Cleaner

| Composition                                                                                          | 0.28% Benzethonium Chloride, 18% Isopropyl Alcohol                                                                                                                                                                                                                                                                                                                                                                                                                                                                                                                                                                                                                                                                                                                                                                                                                                                                                                                                                                                                                                                                                                                                                                                                                                                                   |
|------------------------------------------------------------------------------------------------------|----------------------------------------------------------------------------------------------------------------------------------------------------------------------------------------------------------------------------------------------------------------------------------------------------------------------------------------------------------------------------------------------------------------------------------------------------------------------------------------------------------------------------------------------------------------------------------------------------------------------------------------------------------------------------------------------------------------------------------------------------------------------------------------------------------------------------------------------------------------------------------------------------------------------------------------------------------------------------------------------------------------------------------------------------------------------------------------------------------------------------------------------------------------------------------------------------------------------------------------------------------------------------------------------------------------------|
| Wipe<br>Composition                                                                                  | Clinicare Hospital Grade Disinfectant wipes are available in<br>180 Wipe Canister and Refill - 38 gsm Meltblown (15 x 17 cm)<br>200 Towelette Flat Pack - Meltblown 30 gsm (18.5 x 26 cm)                                                                                                                                                                                                                                                                                                                                                                                                                                                                                                                                                                                                                                                                                                                                                                                                                                                                                                                                                                                                                                                                                                                            |
| Uses                                                                                                 | Clinicare Hospital Grade Disinfectant is used for rapid decontamination and disinfection of hard, non-porous surfaces. Broad spectrum, multi-purpose cleaner/disinfec-<br>tant for use on plastics, stainless steel, vinyl, upholstery, painted surfaces, glass, etc. Supports infection control procedures in hospitals, surgeries, clinics and other active<br>environments.                                                                                                                                                                                                                                                                                                                                                                                                                                                                                                                                                                                                                                                                                                                                                                                                                                                                                                                                       |
| Advantages                                                                                           | <ul> <li>1 minute kill time BACTERICIDAL, VIRUCIDAL, FUNGICIDAL, YEASTICIDAL, TUBERCULOCIDAL</li> <li>Broad Spectrum activity</li> <li>Formulated in Australia for the use in healthcare and critical environments</li> <li>2 in 1 cleaner and disinfectant</li> <li>Contains food grade plasticiser to maintain plastic, vinyl and upholstery surfaces</li> <li>Streak free, smear free, low foaming, non-corrosive solution</li> </ul>                                                                                                                                                                                                                                                                                                                                                                                                                                                                                                                                                                                                                                                                                                                                                                                                                                                                             |
| Active Against                                                                                       | Pseudomonas aeruginosa, Escherichia coli, Staphylococcus aureus, Methicillin Resistant Staphylococcus aureus (MRSA), Enterococcus hirae, Acinetobacter baumannii,<br>Proteus vulgaris, Salmonella enterica, Vancomycin Resistant Enterococcus faecium (VRE), Klebsiella pneumoniae, Poliovirus Type 1, SARS-CoV-2 (COVID-19), Adenovirus,<br>Herpes Simplex virus Type 1, Influenza A virus (H3N2), Influenza A (H1N1), Influenza B, Trichophyton mentagrophytes, Candida albicans, Candida auris and Mycobacteri-<br>um terrae (for TB) TESTED UNDER DIRTY CONDITIONS                                                                                                                                                                                                                                                                                                                                                                                                                                                                                                                                                                                                                                                                                                                                               |
|                                                                                                      | Not to be mixed with any detergents, chemicals or other cleaning agents.                                                                                                                                                                                                                                                                                                                                                                                                                                                                                                                                                                                                                                                                                                                                                                                                                                                                                                                                                                                                                                                                                                                                                                                                                                             |
| Contraindications                                                                                    | Not to be mixed with any detergents, chemicals of other cleaning agents.                                                                                                                                                                                                                                                                                                                                                                                                                                                                                                                                                                                                                                                                                                                                                                                                                                                                                                                                                                                                                                                                                                                                                                                                                                             |
| Contraindications<br>Precautions                                                                     | Do not swallow. Avoid contact with skin and eyes. Use undiluted. If visible soiling is evident, surfaces should be pre-cleaned/decontaminated before disinfection.                                                                                                                                                                                                                                                                                                                                                                                                                                                                                                                                                                                                                                                                                                                                                                                                                                                                                                                                                                                                                                                                                                                                                   |
|                                                                                                      | Do not swallow. Avoid contact with skin and eyes. Use undiluted. If visible soiling is evident, surfaces should be pre-cleaned/decontaminated before disinfection. For Pre-cleaning/Decontamination of Surfaces Decontaminate the surface using Clinicare Alcohol Free, Neutral Detergent or Hospital Grade Disinfectant to reduce contamination and prepare the surface. Wipe the surface from clean to dirty in an S-Shaped pattern, ensuring not to go over the same area twice. Dispose of towelette.                                                                                                                                                                                                                                                                                                                                                                                                                                                                                                                                                                                                                                                                                                                                                                                                            |
| Precautions                                                                                          | Do not swallow. Avoid contact with skin and eyes. Use undiluted. If visible soiling is evident, surfaces should be pre-cleaned/decontaminated before disinfection. For Pre-cleaning/Decontamination of Surfaces Decontaminate the surface using Clinicare Alcohol Free, Neutral Detergent or Hospital Grade Disinfectant to reduce contamination and prepare the surface. Wipe the surface from clean to dirty in an S-Shaped pattern, ensuring not to go over the same area twice. Dispose of towelette. To Disinfect Surfaces Apply Clinicare Hospital Grade Disinfectant solution directly to the pre-cleaned surface, thoroughly wetting area to be disinfected. Allow surface to air dry or, if required, wipe or rinse clean after                                                                                                                                                                                                                                                                                                                                                                                                                                                                                                                                                                             |
| Precautions<br>Clinical Procedure                                                                    | Do not swallow. Avoid contact with skin and eyes. Use undiluted. If visible soiling is evident, surfaces should be pre-cleaned/decontaminated before disinfection.<br>For Pre-cleaning/Decontamination of Surfaces Decontaminate the surface using Clinicare Alcohol Free, Neutral Detergent or Hospital Grade Disinfectant to reduce contamination and prepare the surface. Wipe the surface from clean to dirty in an S-Shaped pattern, ensuring not to go over the same area twice. Dispose of towelette.<br>To Disinfect Surfaces Apply Clinicare Hospital Grade Disinfectant solution directly to the pre-cleaned surface, thoroughly wetting area to be disinfected. Allow surface to remain wet for 1 minute under ambient conditions. Allow surface to air dry or, if required, wipe or rinse clean after 1<br>1 minute. Discard any used towelettes after use.                                                                                                                                                                                                                                                                                                                                                                                                                                              |
| Precautions Clinical Procedure Poison Schedule                                                       | Do not swallow. Avoid contact with skin and eyes. Use undiluted. If visible soiling is evident, surfaces should be pre-cleaned/decontaminated before disinfection. For Pre-cleaning/Decontamination of Surfaces Decontaminate the surface using Clinicare Alcohol Free, Neutral Detergent or Hospital Grade Disinfectant to reduce contamination and prepare the surface. Wipe the surface from clean to dirty in an S-Shaped pattern, ensuring not to go over the same area twice. Dispose of towelette. To Disinfect Surfaces Apply Clinicare Hospital Grade Disinfectant solution directly to the pre-cleaned surface, thoroughly wetting area to be disinfected. Allow surface to remain wet for 1 minute under ambient conditions. Allow surface to air dry or, if required, wipe or rinse clean after 1 minute. Discard any used towelettes after use. Not Applicable                                                                                                                                                                                                                                                                                                                                                                                                                                          |
| Precautions Clinical Procedure Poison Schedule Safety Directions                                     | Do not swallow. Avoid contact with skin and eyes. Use undiluted. If visible soiling is evident, surfaces should be pre-cleaned/decontaminated before disinfection. For Pre-cleaning/Decontamination of Surfaces Decontaminate the surface using Clinicare Alcohol Free, Neutral Detergent or Hospital Grade Disinfectant to reduce contamination and prepare the surface. Wipe the surface from clean to dirty in an S-Shaped pattern, ensuring not to go over the same area twice. Dispose of towelette. To Disinfect Surfaces Apply Clinicare Hospital Grade Disinfectant solution directly to the pre-cleaned surface, thoroughly wetting area to be disinfected. Allow surface to ari dry or, if required, wipe or rinse clean after 1 minute. Discard any used towelettes after use. Not Applicable Avoid contact with eyes. Avoid contact with skin. Wash hands after use.                                                                                                                                                                                                                                                                                                                                                                                                                                     |
| Precautions<br>Clinical Procedure<br>Poison Schedule<br>Safety Directions<br>First Aid               | Do not swallow. Avoid contact with skin and eyes. Use undiluted. If visible soiling is evident, surfaces should be pre-cleaned/decontaminated before disinfection. For Pre-cleaning/Decontamination of Surfaces Decontaminate the surface using Clinicare Alcohol Free, Neutral Detergent or Hospital Grade Disinfectant to reduce contamination and prepare the surface. Wipe the surface from clean to dirty in an S-Shaped pattern, ensuring not to go over the same area twice. Dispose of towelette. To Disinfect Surfaces Apply Clinicare Hospital Grade Disinfectant solution directly to the pre-cleaned surface, thoroughly wetting area to be disinfected. Allow surface to air dry or, if required, wipe or rinse clean after 1 minute. Discard any used towelettes after use. Not Applicable Avoid contact with eyes. Avoid contact with skin. Wash hands after use. For advice, contact a Poisons Information Centre (Australia) 13 11 26                                                                                                                                                                                                                                                                                                                                                               |
| Precautions<br>Clinical Procedure<br>Poison Schedule<br>Safety Directions<br>First Aid<br>Regulatory | Do not swallow. Avoid contact with skin and eyes. Use undiluted. If visible soiling is evident, surfaces should be pre-cleaned/decontaminated before disinfection. For Pre-cleaning/Decontamination of Surfaces Decontaminate the surface using Clinicare Alcohol Free, Neutral Detergent or Hospital Grade Disinfectant to reduce contamination and prepare the surface. Wipe the surface from clean to dirty in an S-Shaped pattern, ensuring not to go over the same area twice. Dispose of towelette. To Disinfect Surfaces Apply Clinicare Hospital Grade Disinfectant solution directly to the pre-cleaned surface, thoroughly wetting area to be disinfected. Allow surface to remain wet for 1 minute under ambient conditions. Allow surface to air dry or, if required, wipe or rinse clean after 1 minute. Discard any used towelettes after use. Not Applicable Avoid contact with eyes. Avoid contact with skin. Wash hands after use. For advice, contact a Poisons Information Centre (Australia) 13 11 26 Australia : ARTG 335416 DL2901 Clinicare HGD 5 L DL2906 Clinicare HGD 500 mL DL29208 Clinicare HGD Towelette Canister (180 wipes) DL29208 Clinicare HGD Towelette Refill (180 wipes) DL29208 Clinicare HGD Towelette Refill (180 wipes) DL29204 Clinicare HGD Towelette Refill (180 wipes) |